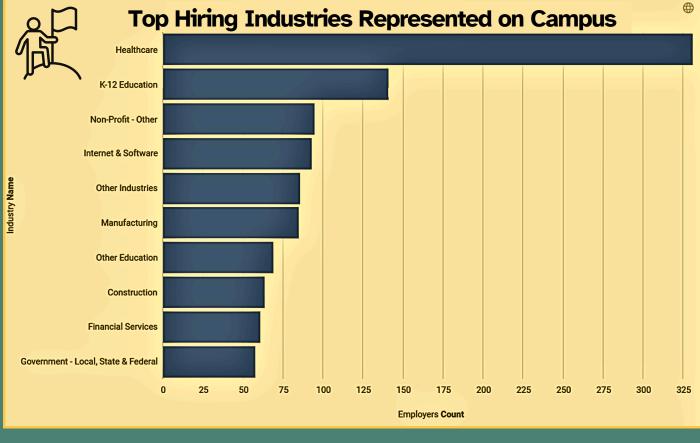

ampus Career Fairs



- Meet the Accounting Firms Career Fair -F2023
- 2. Supply Chain Networking Reception F2023
- 3. Ilitch School of Business In-Person Career Fair F2023
- 4. College of Engineering and Computer Science In-Person Career Fair F2023
- 5. WSU All Majors VIRTUAL Career Fair F2023
- 6. WSU All Majors IN-PERSON Career Fair F2023
- 7. Wayne State University College of Nursing Career Fair F2023
- 8. Social Work Industry Day F2023
- 9. College of Engineering and Computer Science In-Person Career Fair - W2024
- 10. Accounting Networking Reception W2024
- 11. WSU All Majors VIRTUAL Career Fair W2024
- 12. WSU All Majors IN-PERSON Career Fair W2024
- 13. Virtual Marketing Career Fair W2024
- 14. Social Work Industry Day-W2024
- Criminology and Criminal Justice Career
   Fair W2024