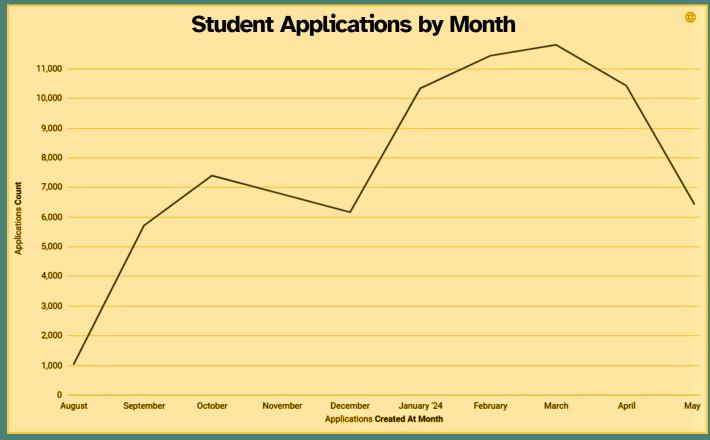

pus Career Fairs



- Meet the Accounting Firms Career Fair -F2023
- 2. Supply Chain Networking Reception F2023
- 3. Ilitch School of Business In-Person Career Fair F2023
- 4. College of Engineering and Computer Science In-Person Career Fair F2023
- 5. WSU All Majors VIRTUAL Career Fair F2023
- 6. WSU All Majors IN-PERSON Career Fair F2023
- 7. Wayne State University College of Nursing Career Fair F2023
- 8. Social Work Industry Day F2023
- 9. College of Engineering and Computer Science In-Person Career Fair - W2024
- 10. Accounting Networking Reception W2024
- 11. WSU All Majors VIRTUAL Career Fair W2024
- 12. WSU All Majors IN-PERSON Career Fair W2024
- 13. Virtual Marketing Career Fair W2024
- 14. Social Work Industry Day-W2024
- Criminology and Criminal Justice Career
   Fair W2024