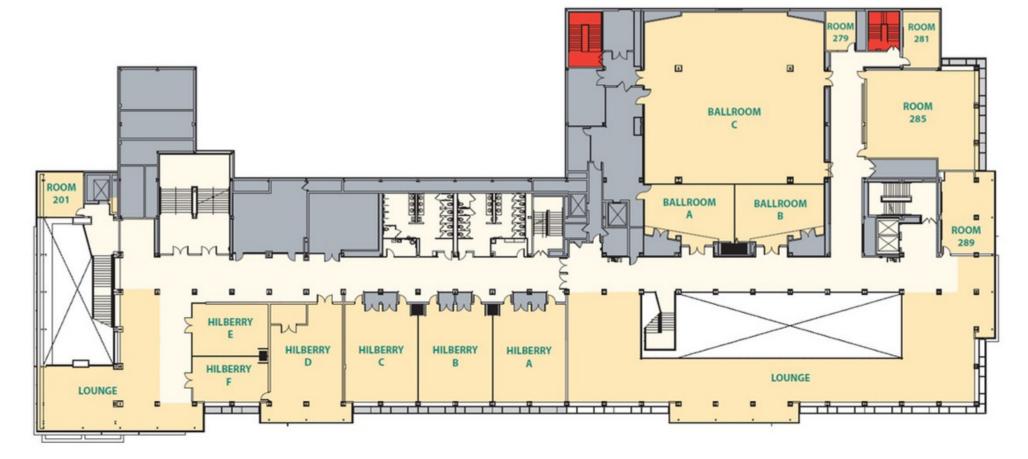

# **Event map**

### Employers - Ballroom and Hilberry A, B & C

Talk with employers about your career interests and their available jobs.

## **Career Fair Tips - Hilberry D**

Talk with a Career Counselor about the best ways to navigate a job fair.

#### Learn about LinkedIn - Room 289

Learn about LinkedIn profile best practices, a professional social media presence, and how to network on LinkedIn.

### Professional Headshots - Hilberry E & F

Talk with LinkedIn reps about LinkedIn profile best practices, a professional social media presence, and how to network on LinkedIn.